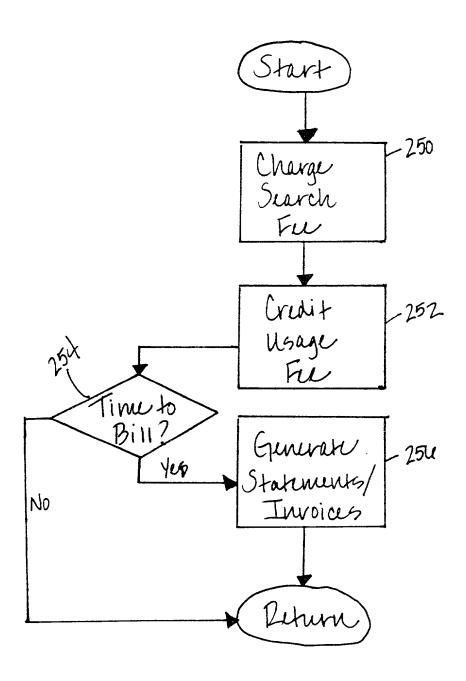

|                                                              |
| UCC-Filed:     | 10-10-00 20002956051, SEC OF STATE CALIFOR                   |
| Secured Party: | U.S. BANCORP OLIVER ALLEN TECHNOLOGY LEASING CA LARKSPUR 949 |
| Collateral:    | EQUIP, HEREAFTER ACQUIRED PROP, UNDEFINED                    |

The information presented here is confidential and is supplied according to the terms and conditions of the PAYNET Member Agreement. This report is to be used for legitimate business purposes only and shall not be reproduced PAYNET, Inc., their affiliates and sources do not warrant such information and shall not be held liable for your use or reliance upon it

FIG. 15E

**Exchanging Credit Information** 

Inventors: Phelan, et al. Docket No.: 29804/36569A

Sheet 20 of 20



FIG. 14